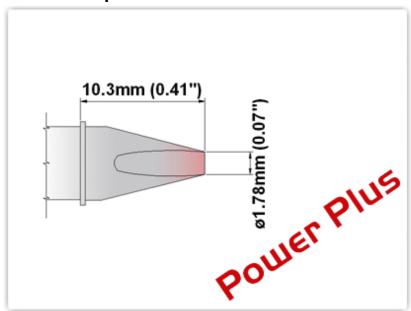

## EBM6CH176H

Chisel 30° 1.78mm (0.07"), Power

Plus

Tip Style: Chisel 30°
Tip Width: 1.78mm (0.07")
Tip Length: 10.30mm (0.41")

600 Type Cartridge<sup>1</sup>: 325°C - 358°C

RoHS Compliant<sup>2</sup> / Lead Free: YES