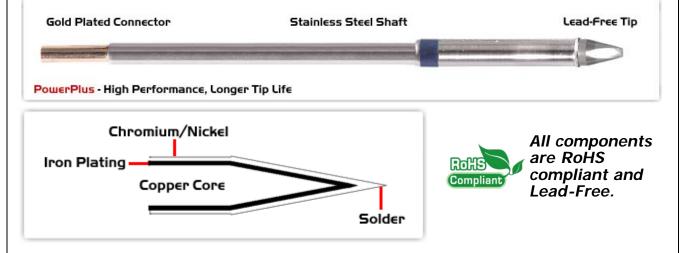

## **Material Composition**

<sup>1</sup> Easy Braid Co. tip cartridges will typically idle within a temperature range of +/-1.1°C. However, there is variation in idle temperature across tip geometries within an individual temperature series. Easy Braid Co. offers a wide variety of tip geometries from 0.25mm fine point tip to 5mm chisel. The length and geometry of a tip will have an influence on the tip idle temperature. To accurately measure idle temperature it will depend greatly on the measurement method, technique and equipment used. Two different methods or the use of alternative equipment will produce different test results.